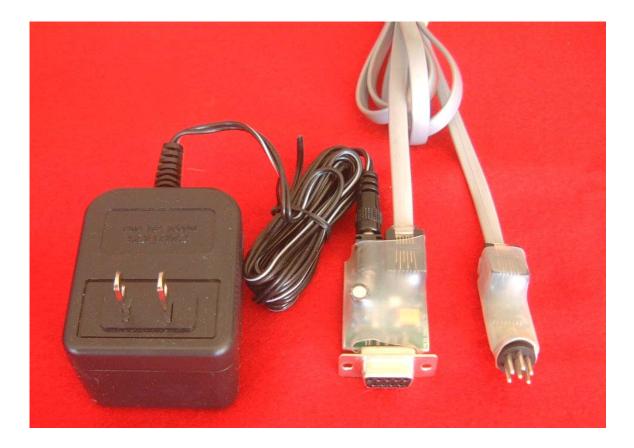

## **Installation:** Hardware Installation:

Installation of the PIEXX IF232RS232 adapter is very easy. Simply plug the 6 pin Din connector into your radios appropriate AUX connector. Next, connect the IF232RS232 9 pin D connector to your computers RS-232 serial connector. Finish the installation by plugging the supplied wall transformers power lead to the 2.1mm jack on the PIEXX IF232RS232 adapter and then plugging in the wall transformer to your 110VAC main.